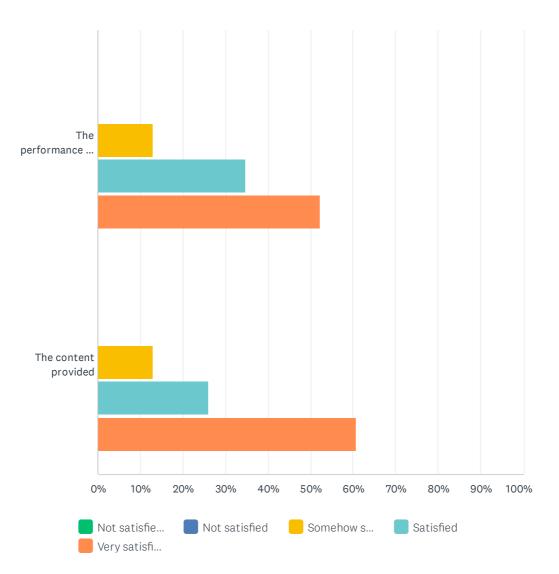

### Q10 How satisfied were you with

|                                | NOT<br>SATISFIED AT<br>ALL | NOT<br>SATISFIED | SOMEHOW<br>SATISFIED | SATISFIED   | VERY<br>SATISFIED | TOTAL | MOYENNE<br>PONDÉRÉE |
|--------------------------------|----------------------------|------------------|----------------------|-------------|-------------------|-------|---------------------|
| The performance of the speaker | 0.00%                      | 0.00%            | 13.04%<br>3          | 34.78%<br>8 | 52.17%<br>12      | 23    | 4.39                |
| The content provided           | 0.00%                      | 0.00%            | 13.04%               | 26.09%<br>6 | 60.87%<br>14      | 23    | 4.48                |