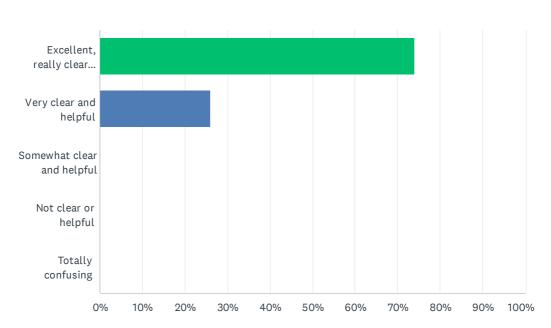

### Q3 Was this information clear and helpful?

| CHOIX DE RÉPONSES                   | RÉPONSES |    |
|-------------------------------------|----------|----|
| Excellent, really clear and helpful | 73.91%   | 17 |
| Very clear and helpful              | 26.09%   | 6  |
| Somewhat clear and helpful          | 0.00%    | 0  |
| Not clear or helpful                | 0.00%    | 0  |
| Totally confusing                   | 0.00%    | 0  |
| TOTAL                               |          | 23 |