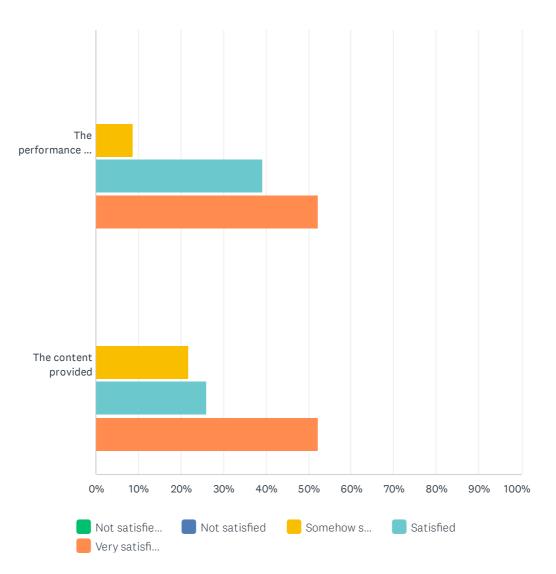

### Q8 How satisfied were you with

|                                | NOT<br>SATISFIED AT<br>ALL | NOT<br>SATISFIED | SOMEHOW<br>SATISFIED | SATISFIED   | VERY<br>SATISFIED | TOTAL | MOYENNE<br>PONDÉRÉE |
|--------------------------------|----------------------------|------------------|----------------------|-------------|-------------------|-------|---------------------|
| The performance of the speaker | 0.00%                      | 0.00%            | 8.70%<br>2           | 39.13%<br>9 | 52.17%<br>12      | 23    | 4.43                |
| The content provided           | 0.00%                      | 0.00%            | 21.74%<br>5          | 26.09%<br>6 | 52.17%<br>12      | 23    | 4.30                |