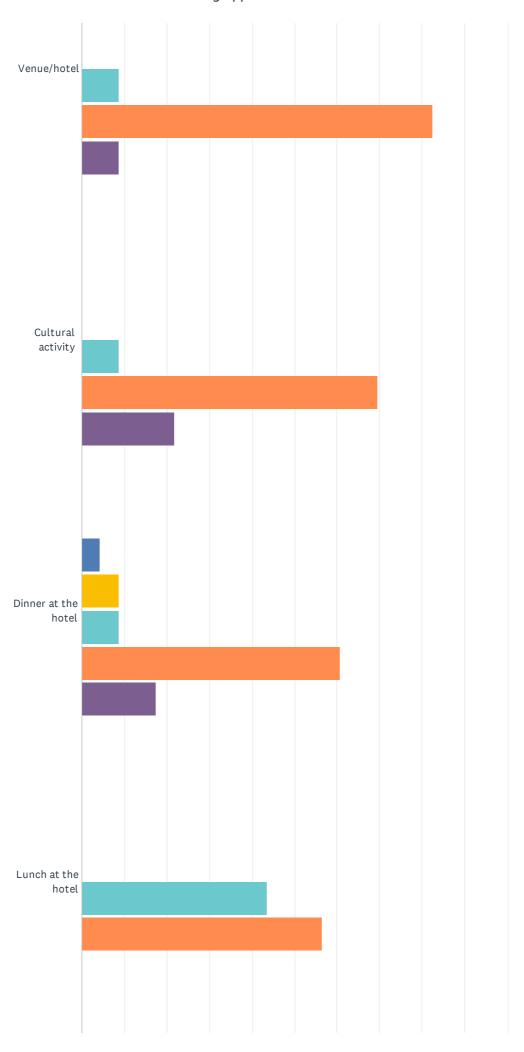

### Q6 How satisfied were you with the logistics?

TCA Creative use of learning applications in school education - evaluation

TCA Creative use of learning applications in school education - evaluation

|                                       | NOT<br>SATISFIED<br>AT ALL | NOT<br>SATISFIED | SOMEHOW<br>SATISFIED | SATISFIED    | VERY<br>SATISFIED | NOT<br>APPLICABLE | TOTAL | MOYENNE<br>PONDÉRÉE |
|---------------------------------------|----------------------------|------------------|----------------------|--------------|-------------------|-------------------|-------|---------------------|
| Agenda                                | 0.00%                      | 0.00%            | 4.35%<br>1           | 17.39%<br>4  | 78.26%<br>18      | 0.00%             | 23    | 4.74                |
| Information package                   | 0.00%                      | 0.00%            | 0.00%                | 13.04%       | 82.61%<br>19      | 4.35%<br>1        | 23    | 4.86                |
| E-mail<br>support                     | 0.00%                      | 0.00%            | 4.35%<br>1           | 4.35%<br>1   | 86.96%<br>20      | 4.35%<br>1        | 23    | 4.86                |
| Venue/hotel                           | 0.00%                      | 0.00%            | 0.00%                | 8.70%<br>2   | 82.61%<br>19      | 8.70%<br>2        | 23    | 4.90                |
| Cultural activity                     | 0.00%                      | 0.00%            | 0.00%                | 8.70%<br>2   | 69.57%<br>16      | 21.74%<br>5       | 23    | 4.89                |
| Dinner at the hotel                   | 0.00%                      | 4.35%<br>1       | 8.70%<br>2           | 8.70%<br>2   | 60.87%<br>14      | 17.39%<br>4       | 23    | 4.53                |
| Lunch at the hotel                    | 0.00%                      | 0.00%            | 0.00%                | 43.48%<br>10 | 56.52%<br>13      | 0.00%             | 23    | 4.57                |
| Dinner at<br>the<br>restaurant        | 13.04%                     | 8.70%<br>2       | 4.35%<br>1           | 30.43%<br>7  | 43.48%<br>10      | 0.00%             | 23    | 3.83                |
| The overall organisation of the event | 0.00%                      | 0.00%            | 4.35%<br>1           | 8.70%<br>2   | 82.61%<br>19      | 4.35%<br>1        | 23    | 4.82                |