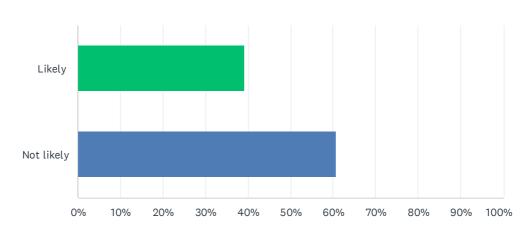

### Q9 How likely is it that you will implement one of the presented approaches in your teaching?

| CHOIX DE RÉPONSES | RÉPONSES |    |
|-------------------|----------|----|
| Likely            | 82.61%   | 19 |
| Not likely        | 17.39%   | 4  |
| TOTAL             |          | 23 |