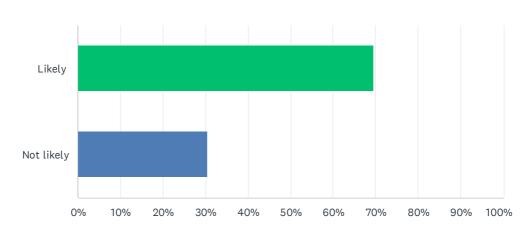

### Q9 How likely is it that you will implement one of the presented approaches in your teaching?

| CHOIX DE RÉPONSES | RÉPONSES |    |
|-------------------|----------|----|
| Likely            | 82.61%   | 19 |
| Not likely        | 17.39%   | 4  |
| TOTAL             |          | 23 |

# Q11 How likely is it that you will implement one of the presented approaches in your teaching?

| CHOIX DE RÉPONSES | RÉPONSES |    |
|-------------------|----------|----|
| Likely            | 82.61%   | 19 |
| Not likely        | 17.39%   | 4  |
| TOTAL             |          | 23 |