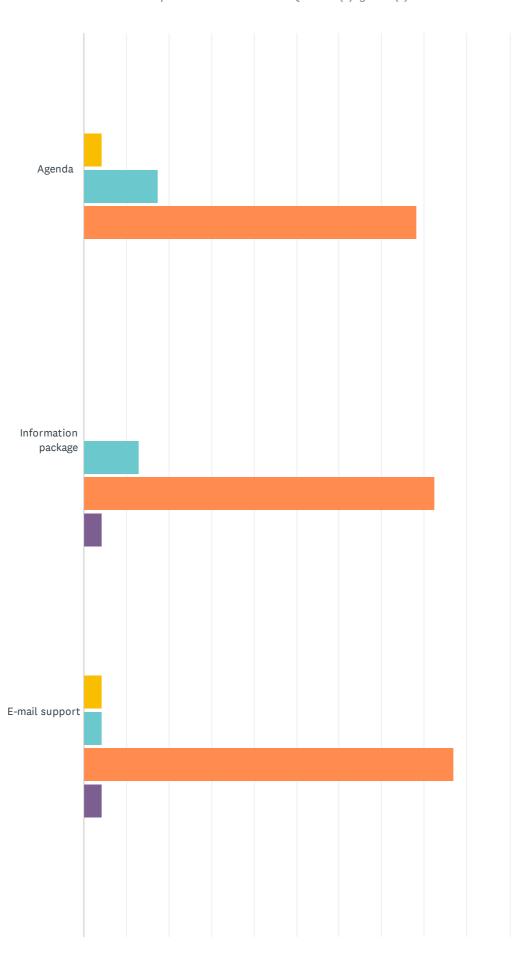

### Q6 How satisfied were you with the logistics?

TCA Creative use of learning applications in school education - evaluation

TCA Creative use of learning applications in school education - evaluation

|                                       | NOT<br>SATISFIED<br>AT ALL | NOT<br>SATISFIED | SOMEHOW<br>SATISFIED | SATISFIED    | VERY<br>SATISFIED | NOT<br>APPLICABLE | TOTAL | MOYENNE<br>PONDÉRÉE |
|---------------------------------------|----------------------------|------------------|----------------------|--------------|-------------------|-------------------|-------|---------------------|
| Agenda                                | 0.00%                      | 0.00%            | 4.35%<br>1           | 17.39%<br>4  | 78.26%<br>18      | 0.00%             | 23    | 4.74                |
| Information package                   | 0.00%                      | 0.00%            | 0.00%                | 13.04%       | 82.61%<br>19      | 4.35%<br>1        | 23    | 4.86                |
| E-mail<br>support                     | 0.00%                      | 0.00%            | 4.35%<br>1           | 4.35%<br>1   | 86.96%<br>20      | 4.35%<br>1        | 23    | 4.86                |
| Venue/hotel                           | 0.00%                      | 0.00%            | 0.00%                | 8.70%<br>2   | 82.61%<br>19      | 8.70%<br>2        | 23    | 4.90                |
| Cultural activity                     | 0.00%                      | 0.00%            | 0.00%                | 8.70%<br>2   | 69.57%<br>16      | 21.74%<br>5       | 23    | 4.89                |
| Dinner at the hotel                   | 0.00%                      | 4.35%<br>1       | 8.70%<br>2           | 8.70%<br>2   | 60.87%<br>14      | 17.39%<br>4       | 23    | 4.53                |
| Lunch at the hotel                    | 0.00%                      | 0.00%            | 0.00%                | 43.48%<br>10 | 56.52%<br>13      | 0.00%             | 23    | 4.57                |
| Dinner at<br>the<br>restaurant        | 13.04%                     | 8.70%<br>2       | 4.35%<br>1           | 30.43%<br>7  | 43.48%<br>10      | 0.00%             | 23    | 3.83                |
| The overall organisation of the event | 0.00%                      | 0.00%            | 4.35%<br>1           | 8.70%<br>2   | 82.61%<br>19      | 4.35%<br>1        | 23    | 4.82                |