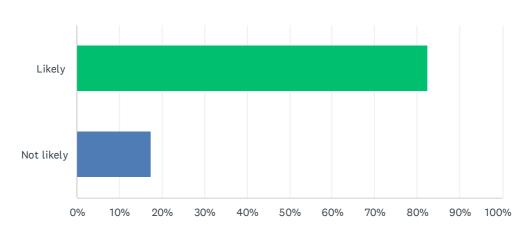

### Q9 How likely is it that you will implement one of the presented approaches in your teaching?

| CHOIX DE RÉPONSES | RÉPONSES |    |
|-------------------|----------|----|
| Likely            | 82.61%   | 19 |
| Not likely        | 17.39%   | 4  |
| TOTAL             |          | 23 |