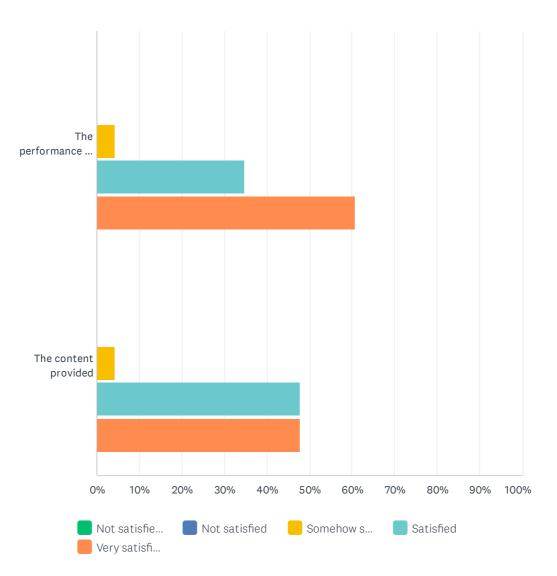

### Q7 How satisfied were you with

Réponses obtenues : 23 Question(s) ignorée(s) : 1

|                                 | NOT<br>SATISFIED AT<br>ALL | NOT<br>SATISFIED | SOMEHOW<br>SATISFIED | SATISFIED    | VERY<br>SATISFIED | TOTAL | MOYENNE<br>PONDÉRÉE |
|---------------------------------|----------------------------|------------------|----------------------|--------------|-------------------|-------|---------------------|
| The performance of the speakers | 0.00%                      | 0.00%            | 4.35%<br>1           | 34.78%<br>8  | 60.87%<br>14      | 23    | 4.57                |
| The content provided            | 0.00%                      | 0.00%            | 4.35%<br>1           | 47.83%<br>11 | 47.83%<br>11      | 23    | 4.43                |