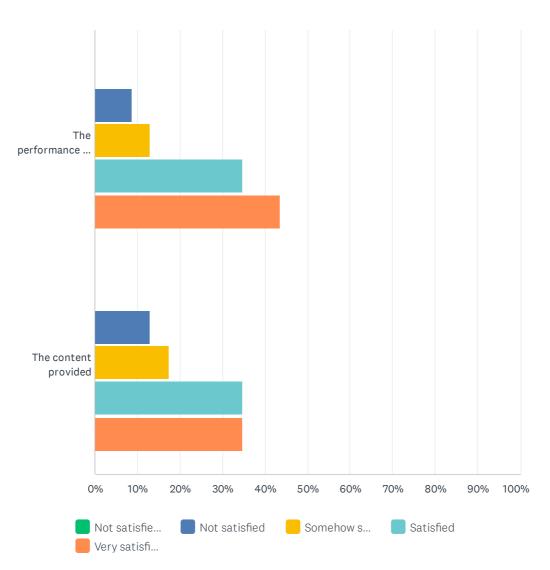

### Q7 How satisfied were you with

Réponses obtenues : 23 Question(s) ignorée(s) : 1

|                                 | NOT<br>SATISFIED AT<br>ALL | NOT<br>SATISFIED | SOMEHOW<br>SATISFIED | SATISFIED    | VERY<br>SATISFIED | TOTAL | MOYENNE<br>PONDÉRÉE |
|---------------------------------|----------------------------|------------------|----------------------|--------------|-------------------|-------|---------------------|
| The performance of the speakers | 0.00%                      | 0.00%            | 4.35%<br>1           | 34.78%<br>8  | 60.87%<br>14      | 23    | 4.57                |
| The content provided            | 0.00%                      | 0.00%            | 4.35%<br>1           | 47.83%<br>11 | 47.83%<br>11      | 23    | 4.43                |