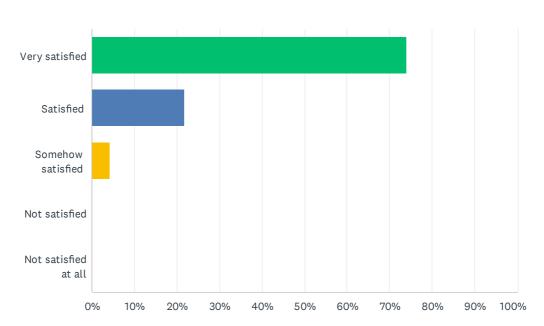

### Q4 How satisfied were you with the event?

| CHOIX DE RÉPONSES    | RÉPONSES |    |
|----------------------|----------|----|
| Very satisfied       | 73.91%   | 17 |
| Satisfied            | 21.74%   | 5  |
| Somehow satisfied    | 4.35%    | 1  |
| Not satisfied        | 0.00%    | 0  |
| Not satisfied at all | 0.00%    | 0  |
| TOTAL                |          | 23 |