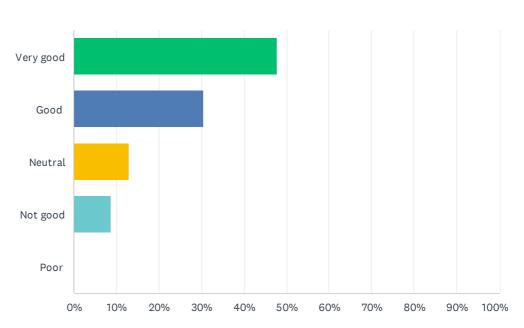

### Q14 How would you rate the hybrid approach of the presentation?

| CHOIX DE RÉPONSES | RÉPONSES |    |
|-------------------|----------|----|
| Very good         | 47.83%   | 11 |
| Good              | 30.43%   | 7  |
| Neutral           | 13.04%   | 3  |
| Not good          | 8.70%    | 2  |
| Poor              | 0.00%    | 0  |
| TOTAL             |          | 23 |