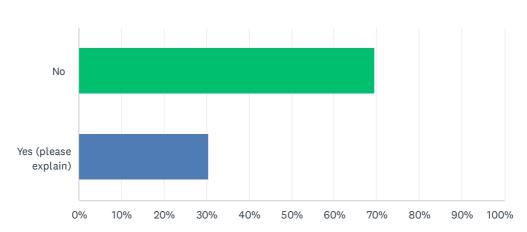

### Q22 Was there anything you missed about the seminar?

| CHOIX DE RÉPONSES    | RÉPONSES |    |
|----------------------|----------|----|
| No                   | 69.57%   | 16 |
| Yes (please explain) | 30.43%   | 7  |
| TOTAL                |          | 23 |