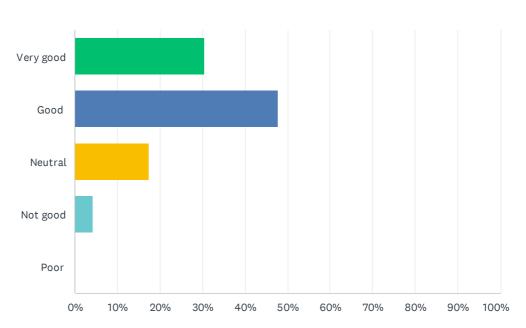

### Q14 How would you rate the hybrid approach of the presentation?

| CHOIX DE RÉPONSES | RÉPONSES |    |
|-------------------|----------|----|
| Very good         | 47.83%   | 11 |
| Good              | 30.43%   | 7  |
| Neutral           | 13.04%   | 3  |
| Not good          | 8.70%    | 2  |
| Poor              | 0.00%    | 0  |
| TOTAL             |          | 23 |