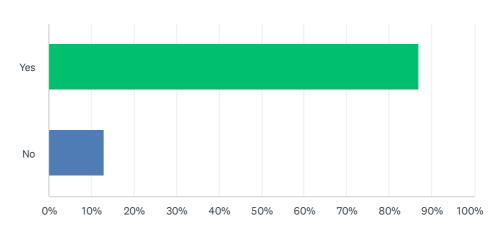

### Q18 Did you find one or more project partners?

Réponses obtenues : 23 Question(s) ignorée(s) : 1

| CHOIX DE RÉPONSES | RÉPONSES |    |
|-------------------|----------|----|
| Yes               | 86.96%   | 20 |
| No                | 13.04%   | 3  |
| TOTAL             |          | 23 |