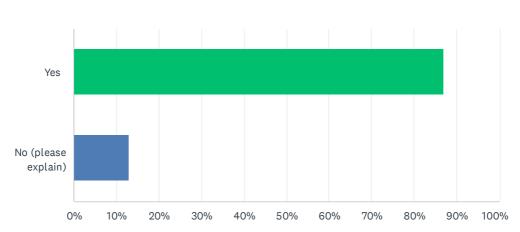

### Q21 Were your expectations of the seminar met?

| CHOIX DE RÉPONSES   | RÉPONSES |    |
|---------------------|----------|----|
| Yes                 | 86.96%   | 20 |
| No (please explain) | 13.04%   | 3  |
| TOTAL               |          | 23 |