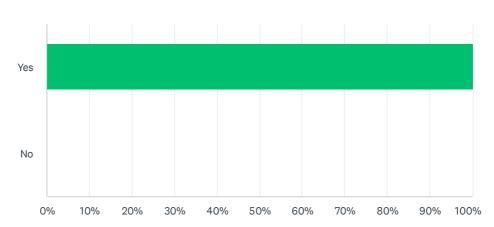

### Q2 Did you receive information and instructions before the seminar?

| CHOIX DE RÉPONSES | RÉPONSES |    |
|-------------------|----------|----|
| Yes               | 100.00%  | 23 |
| No                | 0.00%    | 0  |
| TOTAL             |          | 23 |