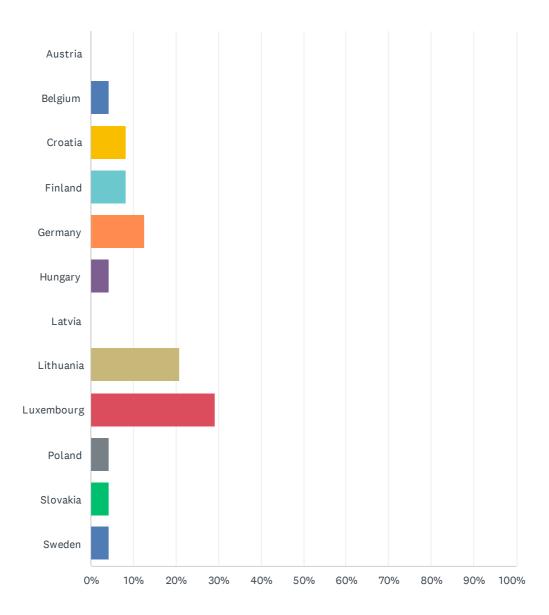

### Q1 What is your country of residence?

Réponses obtenues : 24 Question(s) ignorée(s) : 0

#### TCA Creative use of learning applications in school education - evaluation

| CHOIX DE RÉPONSES | RÉPONSES |    |
|-------------------|----------|----|
| Austria           | 0.00%    | 0  |
| Belgium           | 4.17%    | 1  |
| Croatia           | 8.33%    | 2  |
| Finland           | 8.33%    | 2  |
| Germany           | 12.50%   | 3  |
| Hungary           | 4.17%    | 1  |
| Latvia            | 0.00%    | 0  |
| Lithuania         | 20.83%   | 5  |
| Luxembourg        | 29.17%   | 7  |
| Poland            | 4.17%    | 1  |
| Slovakia          | 4.17%    | 1  |
| Sweden            | 4.17%    | 1  |
| TOTAL             |          | 24 |