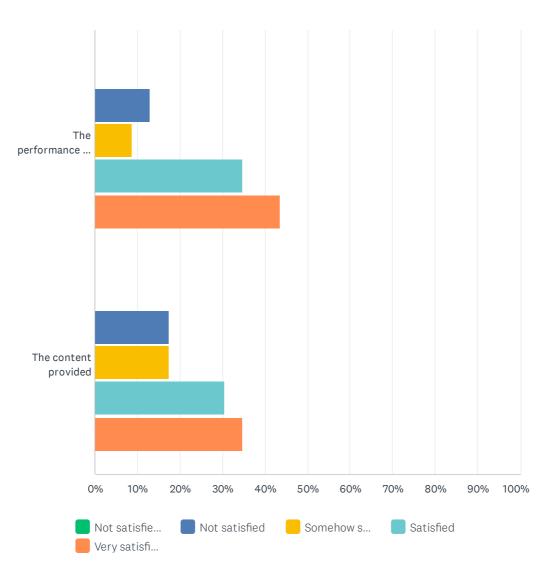

### Q8 How satisfied were you with

|                                | NOT<br>SATISFIED AT<br>ALL | NOT<br>SATISFIED | SOMEHOW<br>SATISFIED | SATISFIED   | VERY<br>SATISFIED | TOTAL | MOYENNE<br>PONDÉRÉE |
|--------------------------------|----------------------------|------------------|----------------------|-------------|-------------------|-------|---------------------|
| The performance of the speaker | 0.00%                      | 0.00%            | 8.70%<br>2           | 39.13%<br>9 | 52.17%<br>12      | 23    | 4.43                |
| The content provided           | 0.00%                      | 0.00%            | 21.74%<br>5          | 26.09%<br>6 | 52.17%<br>12      | 23    | 4.30                |

### Q10 How satisfied were you with

|                                | NOT<br>SATISFIED AT<br>ALL | NOT<br>SATISFIED | SOMEHOW<br>SATISFIED | SATISFIED   | VERY<br>SATISFIED | TOTAL | MOYENNE<br>PONDÉRÉE |
|--------------------------------|----------------------------|------------------|----------------------|-------------|-------------------|-------|---------------------|
| The performance of the speaker | 0.00%                      | 0.00%            | 13.04%<br>3          | 34.78%<br>8 | 52.17%<br>12      | 23    | 4.39                |
| The content provided           | 0.00%                      | 0.00%            | 13.04%               | 26.09%<br>6 | 60.87%<br>14      | 23    | 4.48                |

### Q12 How satisfied were you with

|                                | NOT<br>SATISFIED AT<br>ALL | NOT<br>SATISFIED | SOMEHOW<br>SATISFIED | SATISFIED   | VERY<br>SATISFIED | TOTAL | MOYENNE<br>PONDÉRÉE |
|--------------------------------|----------------------------|------------------|----------------------|-------------|-------------------|-------|---------------------|
| The performance of the speaker | 0.00%                      | 8.70%<br>2       | 13.04%<br>3          | 34.78%<br>8 | 43.48%<br>10      | 23    | 4.13                |
| The content provided           | 0.00%                      | 13.04%<br>3      | 17.39%<br>4          | 34.78%<br>8 | 34.78%<br>8       | 23    | 3.91                |

### Q15 How satisfied were you with

|                                | NOT<br>SATISFIED AT<br>ALL | NOT<br>SATISFIED | SOMEHOW<br>SATISFIED | SATISFIED   | VERY<br>SATISFIED | TOTAL | MOYENNE<br>PONDÉRÉE |
|--------------------------------|----------------------------|------------------|----------------------|-------------|-------------------|-------|---------------------|
| The performance of the speaker | 0.00%                      | 13.04%<br>3      | 8.70%<br>2           | 34.78%<br>8 | 43.48%<br>10      | 23    | 4.09                |
| The content provided           | 0.00%                      | 17.39%<br>4      | 17.39%<br>4          | 30.43%<br>7 | 34.78%<br>8       | 23    | 3.83                |