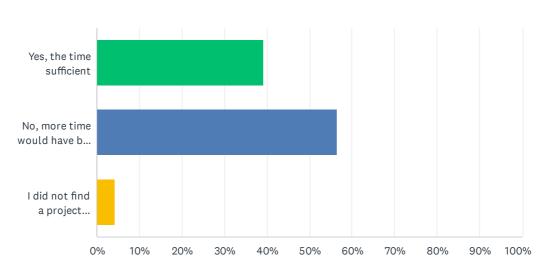

### Q20 Did you have enough time to plan your project?

Réponses obtenues : 23 Question(s) ignorée(s) : 1

| CHOIX DE RÉPONSES                    | RÉPONSES |    |
|--------------------------------------|----------|----|
| Yes, the time sufficient             | 39.13%   | 9  |
| No, more time would have been needed | 56.52%   | 13 |
| I did not find a project partner     | 4.35%    | 1  |
| TOTAL                                |          | 23 |