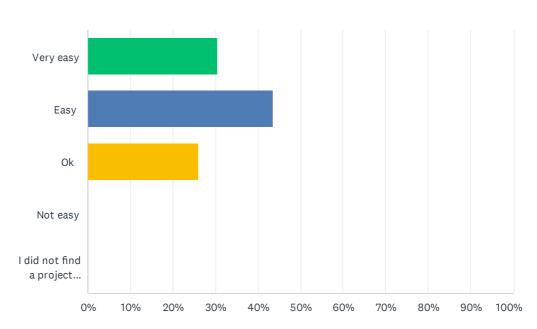

### Q19 Was it easy to find project partners?

| CHOIX DE RÉPONSES                | RÉPONSES |    |
|----------------------------------|----------|----|
| Very easy                        | 30.43%   | 7  |
| Easy                             | 43.48%   | 10 |
| Ok                               | 26.09%   | 6  |
| Not easy                         | 0.00%    | 0  |
| I did not find a project partner | 0.00%    | 0  |
| TOTAL                            |          | 23 |