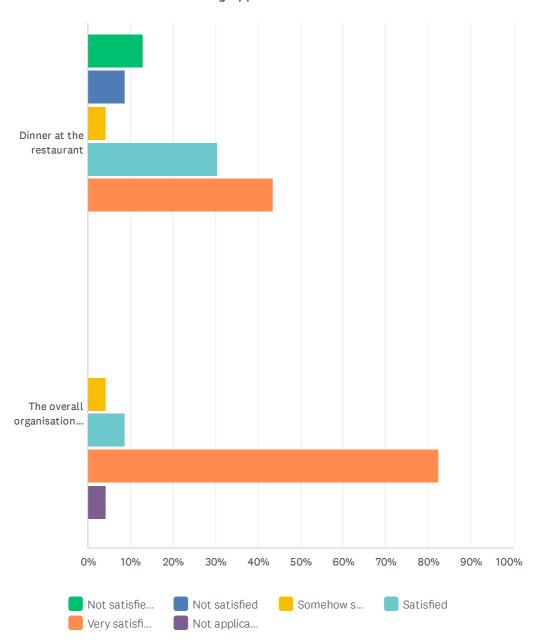

### Q6 How satisfied were you with the logistics?

TCA Creative use of learning applications in school education - evaluation

TCA Creative use of learning applications in school education - evaluation

|                                       | NOT<br>SATISFIED<br>AT ALL | NOT<br>SATISFIED | SOMEHOW<br>SATISFIED | SATISFIED    | VERY<br>SATISFIED | NOT<br>APPLICABLE | TOTAL | MOYENNE<br>PONDÉRÉE |
|---------------------------------------|----------------------------|------------------|----------------------|--------------|-------------------|-------------------|-------|---------------------|
| Agenda                                | 0.00%                      | 0.00%            | 4.35%<br>1           | 17.39%<br>4  | 78.26%<br>18      | 0.00%             | 23    | 4.74                |
| Information package                   | 0.00%                      | 0.00%            | 0.00%                | 13.04%       | 82.61%<br>19      | 4.35%<br>1        | 23    | 4.86                |
| E-mail<br>support                     | 0.00%                      | 0.00%            | 4.35%<br>1           | 4.35%<br>1   | 86.96%<br>20      | 4.35%<br>1        | 23    | 4.86                |
| Venue/hotel                           | 0.00%                      | 0.00%            | 0.00%                | 8.70%<br>2   | 82.61%<br>19      | 8.70%<br>2        | 23    | 4.90                |
| Cultural activity                     | 0.00%                      | 0.00%            | 0.00%                | 8.70%<br>2   | 69.57%<br>16      | 21.74%<br>5       | 23    | 4.89                |
| Dinner at the hotel                   | 0.00%                      | 4.35%<br>1       | 8.70%<br>2           | 8.70%<br>2   | 60.87%<br>14      | 17.39%<br>4       | 23    | 4.53                |
| Lunch at the hotel                    | 0.00%                      | 0.00%            | 0.00%                | 43.48%<br>10 | 56.52%<br>13      | 0.00%             | 23    | 4.57                |
| Dinner at<br>the<br>restaurant        | 13.04%                     | 8.70%<br>2       | 4.35%<br>1           | 30.43%<br>7  | 43.48%<br>10      | 0.00%             | 23    | 3.83                |
| The overall organisation of the event | 0.00%                      | 0.00%            | 4.35%<br>1           | 8.70%<br>2   | 82.61%<br>19      | 4.35%<br>1        | 23    | 4.82                |