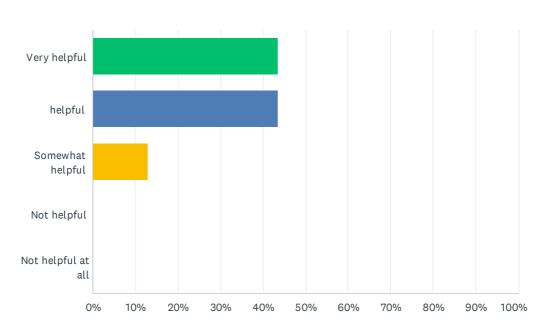

### Q5 How relevant and helpful do you think it was for your job?

| CHOIX DE RÉPONSES  | RÉPONSES |    |
|--------------------|----------|----|
| Very helpful       | 43.48%   | 10 |
| helpful            | 43.48%   | 10 |
| Somewhat helpful   | 13.04%   | 3  |
| Not helpful        | 0.00%    | 0  |
| Not helpful at all | 0.00%    | 0  |
| TOTAL              |          | 23 |